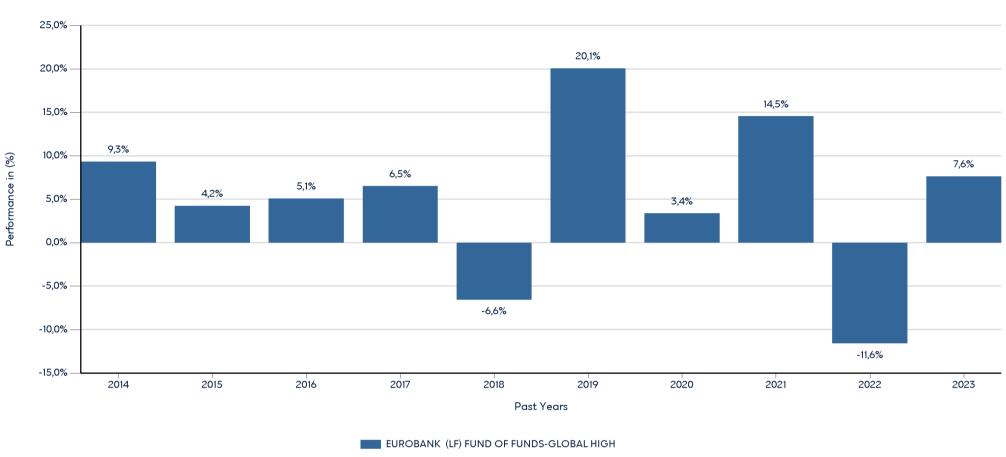

# EUROBANK (LF) FUND OF FUNDS-GLOBAL HIGH

ISIN: LU0956611494

Past performance is not a reliable indicator of future performance. Markets could develop very differently in the future.

This chart shows the fund's performance as the percentage loss or gain per year over the last 10 years. It can help you to assess how the fund has been managed in the past.

- Performance is shown after deduction of ongoing charges. Any entry and exit charges are excluded from the calculation.
- The chart shows the Investment Product's annual performance in EUR for each calendar year over the period 2013-2022. This Investment Product was launched in 16/9/2013.
- Further information about this fund are available on the web site www.eurobankam.gr.