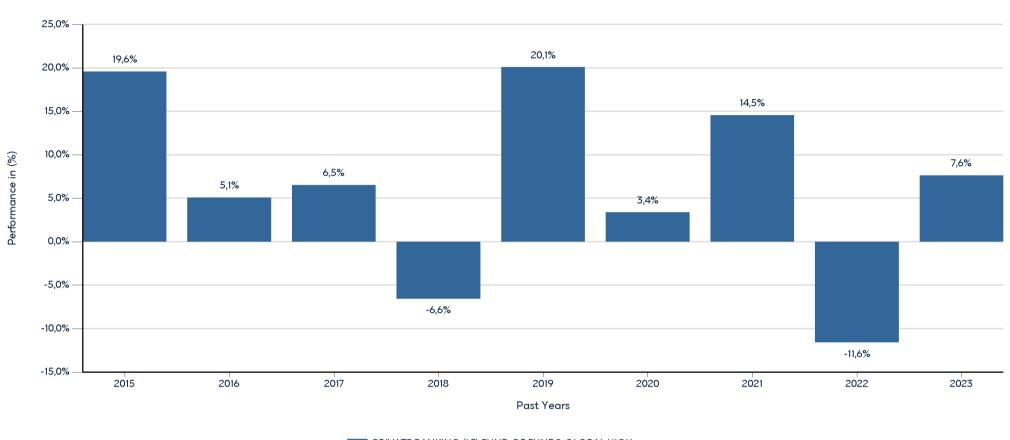

## PRIVATE BANKING (LF) FUND OF FUNDS-GLOBAL HIGH

ISIN: LU1102788889

Past performance is not a reliable indicator of future performance. Markets could develop very differently in the future.

This chart shows the fund's performance as the percentage loss or gain per year over the last 9 years. It can help you to assess how the fund has been managed in the past.

PRIVATE BANKING (LF) FUND OF FUNDS-GLOBAL HIGH

- Performance is shown after deduction of ongoing charges. Any entry and exit charges are excluded from the calculation.
- The chart shows the Investment Product's annual performance in EUR for each calendar year over the period 2014-2022. This Investment Product was launched in 14/1/2015.
- Further information about this fund are available on the web site www.eurobankam.gr.